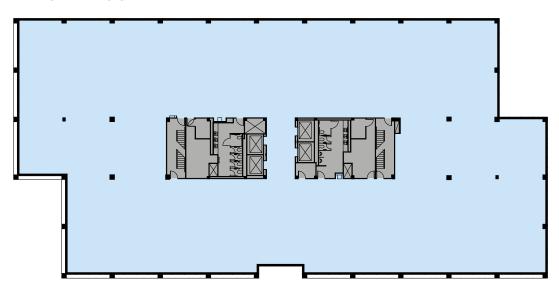

## TYPICAL FLOOR PLAN

1676 International Drive Suite 1350, Tysons, VA 22102

## PROPERTY DESCRIPTION

**OWNER:** Brandywine Realty Trust and Davidson Kempner

**SIZE:** 138,095 SF

STORIES: Seven

TYPICAL FLOOR PLATE: 21,533 SF

CEILING HEIGHT: Slab-to-Slab: 10'

Finished: 8'3"

COLUMN SPACING: 20'6"