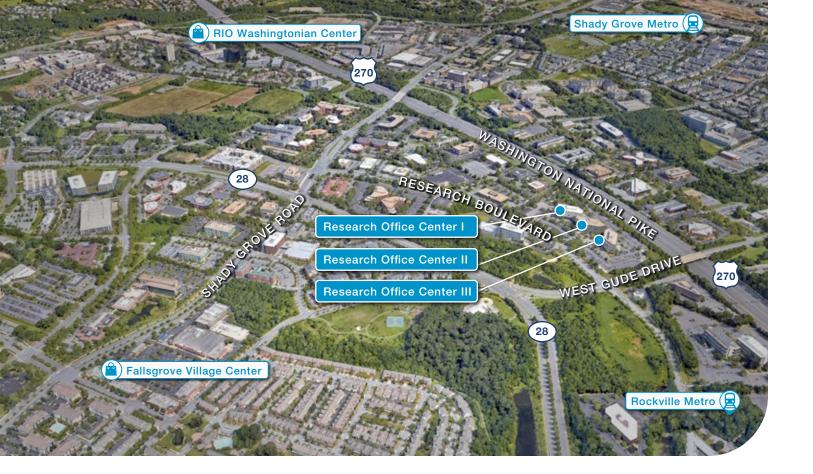

# RESEARCH OFFICE CENTER I

2277 Research Boulevard | Rockville, MD

## 2277 Research Boulevard | Rockville, MD