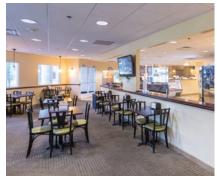

## FEATURES & AMENITIES

- 3-story, 75,000 SF Class A office building with commanding lake views
- Conveniently located at the interchange of Midlothian Turnpike (Rt. 60) and the Powhite Parkway (Rt. 76)
- Minutes from Richmond
   International Airport and wide selection of shopping, restaurants and service amenities
- Full service café and fitness center in neighboring Arboretum III

- Conference facilities with Wi-Fi for tenant use located on 3rd floor and in neighboring buildings
- Ample, free parking for tenants and visitors
- Online tenant resource system
- First-class property
   management services provided
   by the dedicated team at
   Brandywine Realty Trust