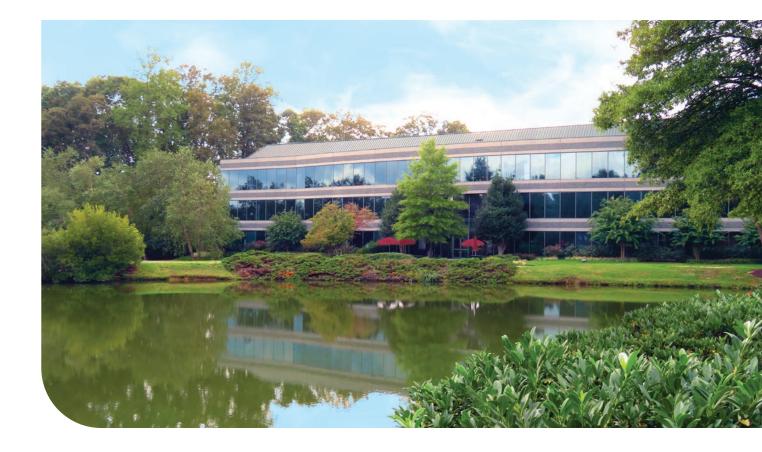

## ARBORETUM VI

9011 Arboretum Parkway | Richmond, VA

## FEATURES & AMENITIES

- 3-story, 75,000 SF Class A office building with commanding lake views
- Conveniently located at the interchange of Midlothian Turnpike (Rt. 60) and the Powhite Parkway (Rt. 76)
- Minutes from Richmond
   International Airport and wide selection of shopping, restaurants and service amenities
- Full service café and fitness center in neighboring Arboretum III