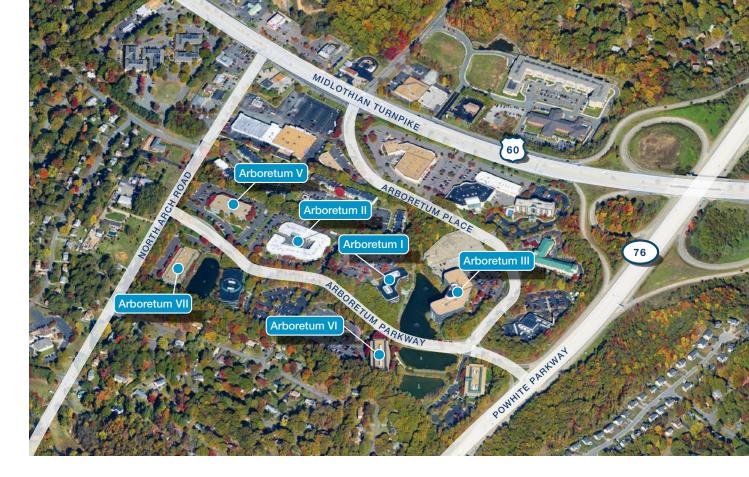

## ARBORETUM VI

9011 Arboretum Parkway | Richmond, VA

## FEATURES & AMENITIES

- 3-story, 75,000 SF Class A office building with commanding lake views
- Conveniently located at the interchange of Midlothian Turnpike (Rt. 60) and the Powhite Parkway (Rt. 76)
- Minutes from Richmond
   International Airport and wide selection of shopping, restaurants and service amenities
- Full service café and fitness center in neighboring Arboretum III