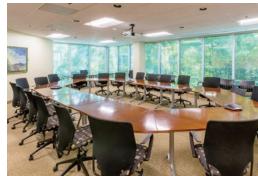

## FEATURES & AMENITIES

- 6-story, 212,000 SF Class A office building with commanding lake views
- Conveniently located at the interchange of Midlothian Turnpike (Rt. 60) and the Powhite Parkway (Rt. 76)
- Minutes from Richmond
   International Airport and wide selection of shopping, restaurants and service amenities
- Conference facility with Wi-Fi for tenant use located on the 5th floor
- Full service café on-site, offering breakfast, lunch and catering