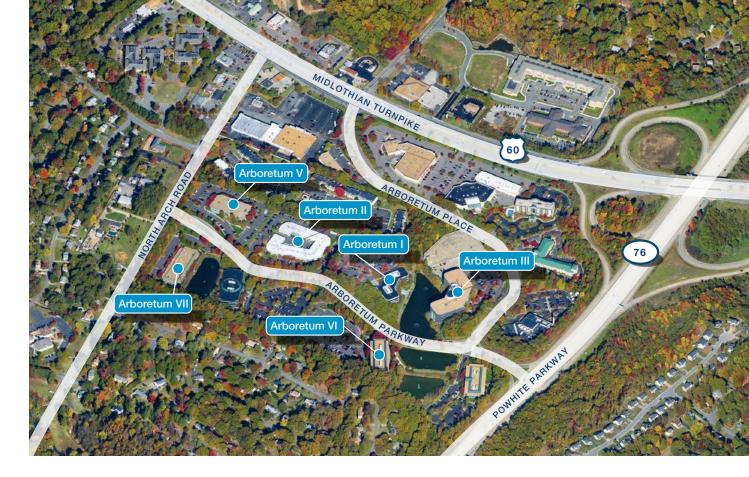

## ARBORETUM III

300 Arboretum Place | Richmond, VA

## FEATURES & AMENITIES

- 6-story, 212,000 SF Class A office building with commanding lake views
- Conveniently located at the interchange of Midlothian Turnpike (Rt. 60) and the Powhite Parkway (Rt. 76)
- Minutes from Richmond
   International Airport and wide selection of shopping, restaurants and service amenities
- Conference facility with Wi-Fi for tenant use located on the 5th floor
- Full service café on-site, offering breakfast, lunch and catering