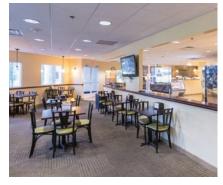

## FEATURES & AMENITIES

- 6-story, 212,000 SF Class A office building with commanding lake views
- Conveniently located at the interchange of Midlothian Turnpike (Rt. 60) and the Powhite Parkway (Rt. 76)
- Minutes from Richmond
   International Airport and wide selection of shopping, restaurants and service amenities
- Conference facility with Wi-Fi for tenant use located on the 5th floor
- Full service café on-site, offering breakfast, lunch and catering