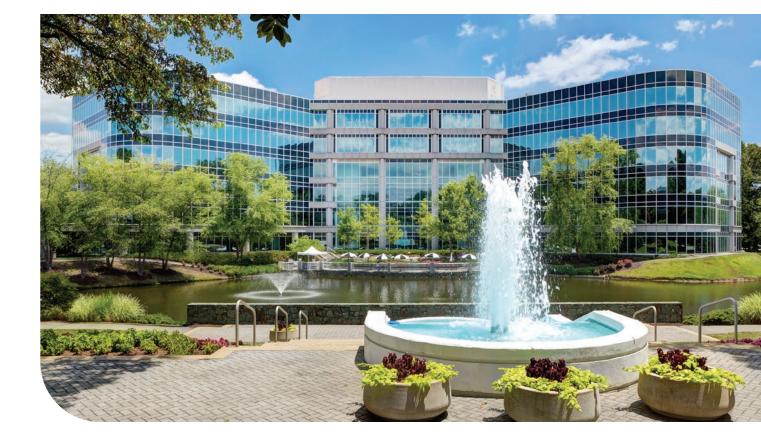

## ARBORETUM III

300 Arboretum Place | Richmond, VA

## FEATURES & AMENITIES

- 6-story, 212,000 SF Class A office building with commanding lake views
- Conveniently located at the interchange of Midlothian Turnpike (Rt. 60) and the Powhite Parkway (Rt. 76)
- Minutes from Richmond
   International Airport and wide selection of shopping, restaurants and service amenities
- Conference facility with Wi-Fi for tenant use located on the 5th floor
- Full service café on-site, offering breakfast, lunch and catering