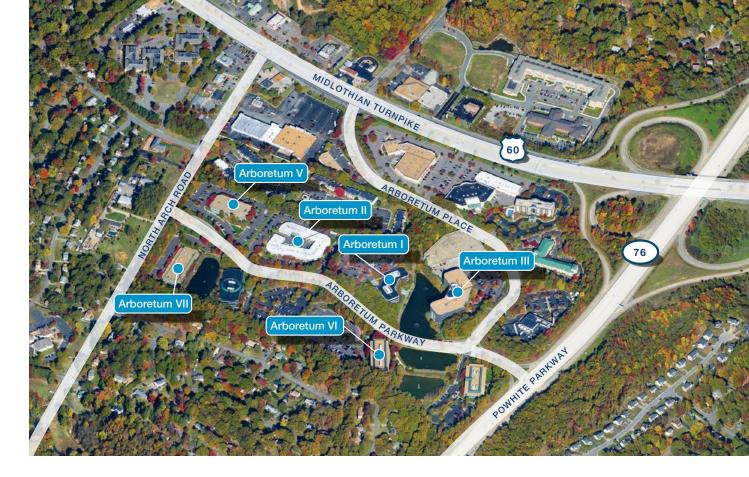

## FEATURES & AMENITIES

- Single-story, 48,500 SF
  Class A office building
- Conveniently located at the interchange of Midlothian Turnpike (Rt. 60) and the Powhite Parkway (Rt. 76)
- Minutes from Richmond International Airport and wide selection of shopping, restaurants and service amenities
- Flexible floor plan well-suited for showroom, service or light storage user, with individually metered suites
- Online tenant resource system