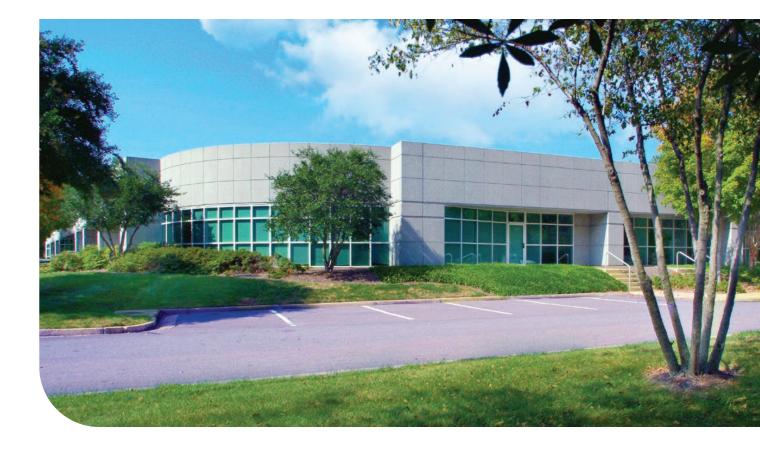

## ARBORETUM II

9200 Arboretum Parkway | Richmond, VA

## FEATURES & AMENITIES

- Single-story, 48,500 SF
  Class A office building
- Conveniently located at the interchange of Midlothian Turnpike (Rt. 60) and the Powhite Parkway (Rt. 76)
- Minutes from Richmond International Airport and wide selection of shopping, restaurants and service amenities
- Flexible floor plan well-suited for showroom, service or light storage user, with individually metered suites
- Online tenant resource system